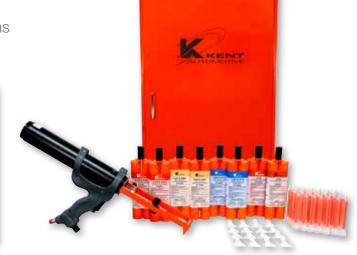

#### Seam Sealers

Two-Part Epoxy Seam Sealers

• Spray Seam Sealers That Duplicate OEM Patterns

• Urethane One-Part Seam Sealers

• Water Clear Seam Sealer

• Tape Type Seam Sealers

• Expandable Foams