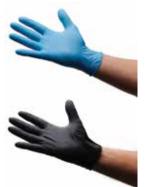

#### **Disposable Gloves**

Nitrile gloves are latex and powder free and are highly resistant to puncture, solvents and grease. Latex gloves are powder free and are highly resistant to puncture and abrasion.