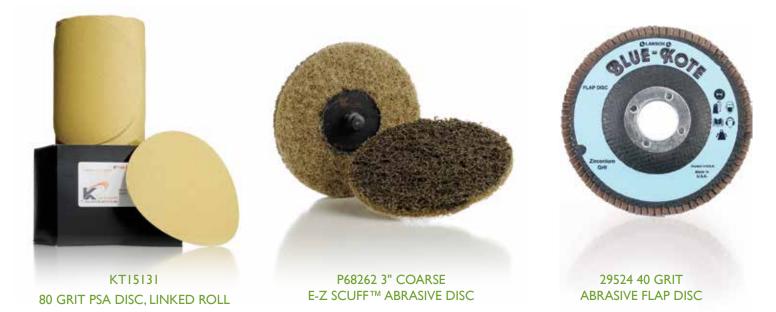

#### Abrasives

Achieve a consistent finish regardless of your operation with Kent Automotive's wide variety of coated, bonded, flap and disc-style abrasives.