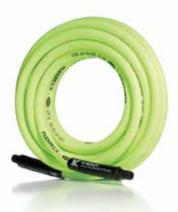

## **Hoses & Couplers**

Get high-flow pressurized air where you need it with Kent Automotive's selection of products. Start with our Hybrid-Polymer air hoses and combine them with specially engineered couplers and plugs.

- Flexible, kink- and abrasion-resistant hoses
- Couplers available in standard and safety styles

KT11028 25' FLEXIBLE 3/8" AIR HOSE

KT15123 I/4" FEMALE PUSH BUTTON HIGH FLOW COUPLER

KT15127 I/4" FEMALE NPT HIGH FLOW PLUG