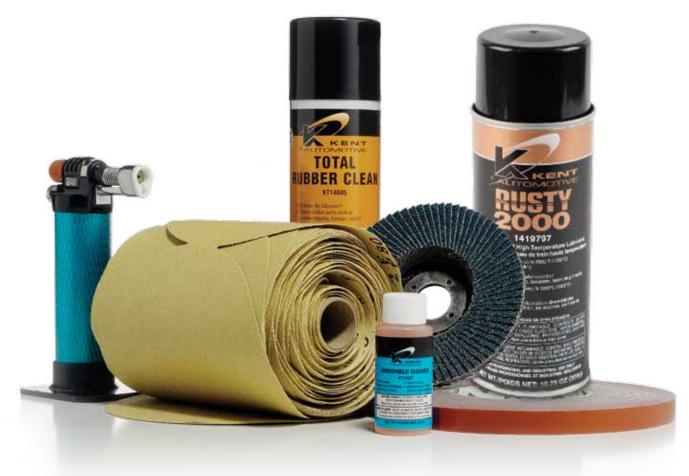

#### **Rubber Cleaner**

Restore weather stripping, bumpers and other rubber parts to a high shine with Total Rubber Clean. This aerosol product will not harm paint and contains no silicone, which can dry out rubber. For the best results, reach for this product designed for total rubber cleaning.

- Cleans compounds and waxes from rubber trim
- Easy-to-use spray product

#### Abrasives

Achieve a consistent finish regardless of your operation with Kent Automotive's wide variety of coated, bonded, flap and disc-style abrasives.