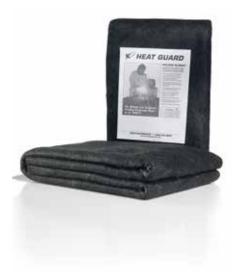

## **Heat Guard Welding Blanket**

This innovative carbon-fiber blanket guards finished surfaces against weld spatter and safely shields staff working near hot areas, such as exhaust systems.

- Lightweight, easy to clean
- Safe to use up to 1,800°F