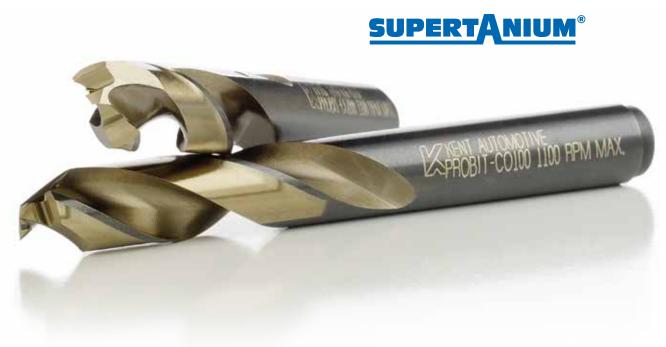

#### Supertanium<sup>®</sup> Pro-Bits<sup>®</sup>

Eliminate the hassle of pre-drilling. Use Kent Automotive Pro-Bits<sup>®</sup> with self-centering points. Pro-Bits<sup>®</sup> completely remove the entire spot weld — no secondary grinding of weld plugs required so jobs get done faster.

- Available in high-speed steel, cobalt and carbide to cut any steel used on modern vehicles
- Choose from single- or double-ended styles