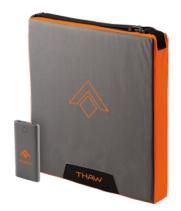

The perfect portable and rechargeable heated seat pad. Generates up to 6 hours of heat when connected to the USB rechargeable power bank.

- Rechargeable 10,000 mAh battery (charger included)
- Warms up to +136°F (+58°C)
- · Light-weight
- Adjustable strap for easy transportation
- Stain and water resistant
- High, medium and low temperature settings
- Run times: High +136°F (+58°C) 2.5 hours; Medium +125°F (+52°C) 4 hours; Low +109°F (+43°C) - 5 hours
- LED power and charge indicator light

| Length      | Description                                                                                                                                     | Item    | Pkg. |
|-------------|-------------------------------------------------------------------------------------------------------------------------------------------------|---------|------|
| (Inches)    |                                                                                                                                                 | No.     | Qty. |
| 15 x 15 x 2 | Rechargeable heated seat pad powered by THAW 10,000 mAh (5V) battery pack.  Three warming modes (high, medium, low) with up to 5 hour run time. | 1637611 | 1    |