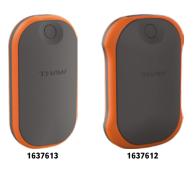

## **Rechargeable Hand Warmers**

These rechargeable hand warmers not only provided double-sided heat to your hands but also serve as a power bank to charge your USB powered devices.

- 2-in-1 rechargeable hand warmer and power bank
- USB-C rechargeable (cable included)
- Double-sided heat distribution
- Three mode run time; duration varies on hand warmer size

| Description                                                                                                                           | Item<br>No. | Pkg.<br>Qty. |
|---------------------------------------------------------------------------------------------------------------------------------------|-------------|--------------|
| 3 mode selection (High, medium, low) with up to 8 hours of double-sided heat distribution.  Also works as a 5,200 mAh power bank.     | 1637613     | 1            |
| 3 mode selection (High, medium, low) with up to 13.5 hours of double-sided heat distribution.  Also works as a 10,000 mAh power bank. | 1637612     | 1            |