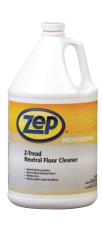

# **Z-Tread Neutral Floor Cleaner**

This highly effective product is also highly economical, diluting to just 1/2 oz, per gallon. Its low foam, pH neutral formula makes it safe for use on sensitive floor surfaces.

#### **Benefits:**

- Neutral pH formulation
- · Safe on most all finished floors
- Film free
- Can be mop applied or used in auto scrubbers